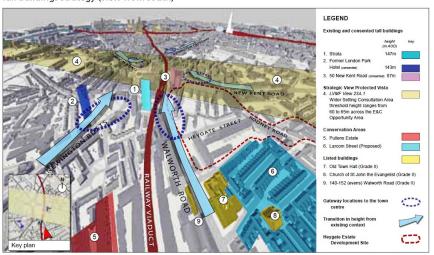

#### Site location and description

- 12. The site is located in the heart of the Elephant and Castle Opportunity Area which covers an area spanning 122 hectares. It extends just beyond St George's Circus to the north, New Kent Road to the east, Walworth Road as far as Burgess Park to the south, and Kennington Park Road to the west; the borough boundary with Lambeth is approximately 160m to the south-west. Located on what for centuries was the main road into London from the south, Elephant and Castle has long been a bustling south London centre and is a transport hub, served by both the Northern and Bakerloo Line underground lines, a railway station and numerous bus routes. The number of theatres and taverns which were established in the area gave it a reputation as the "Piccadilly Circus" of south London. However, the area was redeveloped in the 1960s following bomb damage during WWII, and a number of issues arose out of the redevelopment including a predominance of large, single use buildings, an environment dominated by heavy traffic, and disconnected public realm.
- 13. Elephant and Castle is undergoing a period of transformation, with significant redevelopment taking place. The local planning policy framework for managing the regeneration of the area is the adopted Elephant and Castle Supplementary Planning Document / Opportunity Area Planning Framework (SPD / OAPF). The SPD sets out a vision for the area which includes transforming it into an attractive central London destination, making it a more desirable place to live for existing and new residents, with excellent shopping, leisure, learning and cultural facilities, and significant new housing.
- 14. The site comprises two distinct areas located on opposite sides of Elephant and Castle. They are described in the submission as the east site and the west site, and they occupy a combined area of 3.56 hectares (ha). The east site comprises Elephant and Castle Shopping Centre, 26, 28, 30 and 32 New Kent Road and Arches 6 and 7 Elephant Road, and the west site is the London College of Communications (LCC) which sits under the University of the Arts London (UAL) umbrella. Both parts of the site sit within in the SPD central character area, and the east site sits within the SPD core area which is to be the main focus for development activity.

#### West site

17. This part of the site measures 1.35 ha and is bound by St George's Road to the north, Elephant and Castle to the east, Brook Drive, Pastor Street and the Metropolitan Tabernacle (a church with a grade II listed façade) to the south, and Oswin Street to the west. The LCC building is a part 4-storey, part 16-storey building completed in 1962, with some extensions added thereafter. It includes a small parking area comprising parking spaces on the northern part of the site which are accessed from Oswin Street.

#### West site

29. This part of the site would be laid out as three plots, W1, W2 and W3, which would sit either side of Pastor Street which currently terminates at the rear of the Metropolitan Tabernacle. Pastor Street would be extended northwards to meet St George's Road, effectively creating a new central street through the site, offering a through-route for pedestrians and limited vehicular access to the servicing yard at the centre of the site. The west site would be served by a single level basement accessed via a one-way ramp at the northern end of Oswin Street. The basement would predominantly sit beneath plot W1 and would contain 34 accessible parking spaces, cycle parking, an energy centre, refuse storage and plant space. The west site would contain three residential towers.