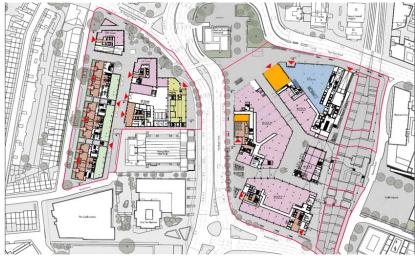

#### East site

20. The development on this part of the site would be laid out as four plots, E1 to E4 which would be set around a new public square at the centre of the site, 'The Court'; this would be the main public / flexible event space for this part of the development. There would be two new streets leading to The Court; Station Route, which would connect the Peninsula with The Court and Elephant and Castle railway station, and Park Route which would connect Elephant and Castle with The Court. Railway arches 6 and 7 Elephant Road would be knocked through to connect Park Route with Elephant Park, which is a new park being delivered as part of the redevelopment of the Heygate Estate to the east of the railway viaduct. A third route would be created on the southern part of the site, connecting Walworth Road with The Court, running parallel with the railway viaduct. The plots would sit above a two-level basement which would be reached via a new access from New Kent Road. The basements would contain the London Underground station box, servicing areas, cycle parking, an energy centre, plant space, storage space, refuse storage and retail space.

Plan showing plot layouts

21. The shopping centre and leisure uses would predominantly be at ground, first and second floor levels within the plots which would be connected by footbridges, and there would be three residential towers above. A detailed breakdown of each plot is as follows.