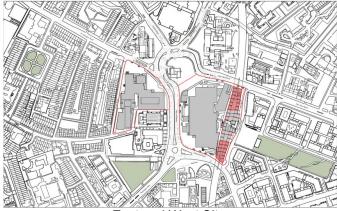

#### Site location and description

- 12. The site is located in the heart of the Elephant and Castle Opportunity Area which covers an area spanning 122 hectares. It extends just beyond St George's Circus to the north, New Kent Road to the east, Walworth Road as far as Burgess Park to the south, and Kennington Park Road to the west; the borough boundary with Lambeth is approximately 160m to the south-west. Located on what for centuries was the main road into London from the south, Elephant and Castle has long been a bustling south London centre and is a transport hub, served by both the Northern and Bakerloo Line underground lines, a railway station and numerous bus routes. The number of theatres and taverns which were established in the area gave it a reputation as the "Piccadilly Circus" of south London. However, the area was redeveloped in the 1960s following bomb damage during WWII, and a number of issues arose out of the redevelopment including a predominance of large, single use buildings, an environment dominated by heavy traffic, and disconnected public realm.
- 13. Elephant and Castle is undergoing a period of transformation, with significant redevelopment taking place. The local planning policy framework for managing the regeneration of the area is the adopted Elephant and Castle Supplementary Planning Document / Opportunity Area Planning Framework (SPD / OAPF). The SPD sets out a vision for the area which includes transforming it into an attractive central London destination, making it a more desirable place to live for existing and new residents, with excellent shopping, leisure, learning and cultural facilities, and significant new housing.
- 14. The site comprises two distinct areas located on opposite sides of Elephant and Castle. They are described in the submission as the east site and the west site, and they occupy a combined area of 3.56 hectares (ha). The east site comprises Elephant and Castle Shopping Centre, 26, 28, 30 and 32 New Kent Road and Arches 6 and 7 Elephant Road, and the west site is the London College of Communications (LCC) which sits under the University of the Arts London (UAL) umbrella. Both parts of the site sit within in the SPD central character area, and the east site sits within the SPD core area which is to be the main focus for development activity.

East and West Sites