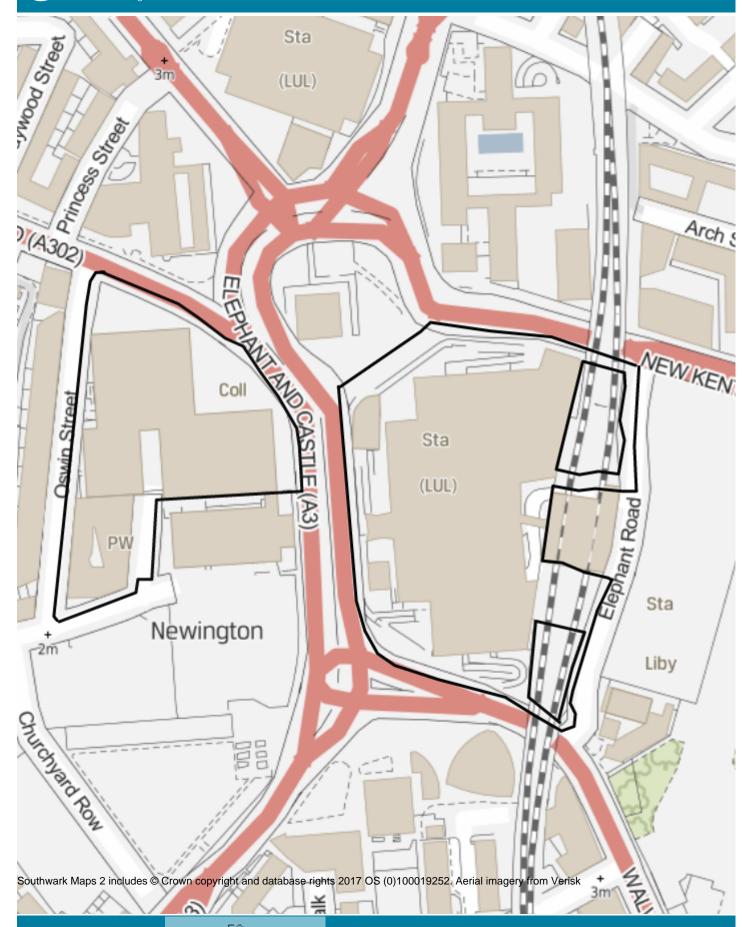

#### Site location and description

- 12. The site is located in the heart of the Elephant and Castle Opportunity Area which covers an area spanning 122 hectares. It extends just beyond St George's Circus to the north, New Kent Road to the east, Walworth Road as far as Burgess Park to the south, and Kennington Park Road to the west; the borough boundary with Lambeth is approximately 160m to the south-west. Located on what for centuries was the main road into London from the south, Elephant and Castle has long been a bustling south London centre and is a transport hub, served by both the Northern and Bakerloo Line underground lines, a railway station and numerous bus routes. The number of theatres and taverns which were established in the area gave it a reputation as the "Piccadilly Circus" of south London. However, the area was redeveloped in the 1960s following bomb damage during WWII, and a number of issues arose out of the redevelopment including a predominance of large, single use buildings, an environment dominated by heavy traffic, and disconnected public realm.
- 13. Elephant and Castle is undergoing a period of transformation, with significant redevelopment taking place. The local planning policy framework for managing the regeneration of the area is the adopted Elephant and Castle Supplementary Planning Document / Opportunity Area Planning Framework (SPD / OAPF). The SPD sets out a vision for the area which includes transforming it into an attractive central London destination, making it a more desirable place to live for existing and new residents, with excellent shopping, leisure, learning and cultural facilities, and significant new housing.
- 14. The site comprises two distinct areas located on opposite sides of Elephant and Castle. They are described in the submission as the east site and the west site, and they occupy a combined area of 3.56 hectares (ha). The east site comprises Elephant and Castle Shopping Centre, 26, 28, 30 and 32 New Kent Road and Arches 6 and 7 Elephant Road, and the west site is the London College of Communications (LCC) which sits under the University of the Arts London (UAL) umbrella. Both parts of the site sit within in the SPD central character area, and the east site sits within the SPD core area which is to be the main focus for development activity.

#### West site

17. This part of the site measures 1.35 ha and is bound by St George's Road to the north, Elephant and Castle to the east, Brook Drive, Pastor Street and the Metropolitan Tabernacle (a church with a grade II listed façade) to the south, and Oswin Street to the west. The LCC building is a part 4-storey, part 16-storey building completed in 1962, with some extensions added thereafter. It includes a small parking area comprising parking spaces on the northern part of the site which are accessed from Oswin Street.

#### West site

29. This part of the site would be laid out as three plots, W1, W2 and W3, which would sit either side of Pastor Street which currently terminates at the rear of the Metropolitan Tabernacle. Pastor Street would be extended northwards to meet St George's Road, effectively creating a new central street through the site, offering a through-route for pedestrians and limited vehicular access to the servicing yard at the centre of the site. The west site would be served by a single level basement accessed via a one-way ramp at the northern end of Oswin Street. The basement would predominantly sit beneath plot W1 and would contain 34 accessible parking spaces, cycle parking, an energy centre, refuse storage and plant space. The west site would contain three residential towers.