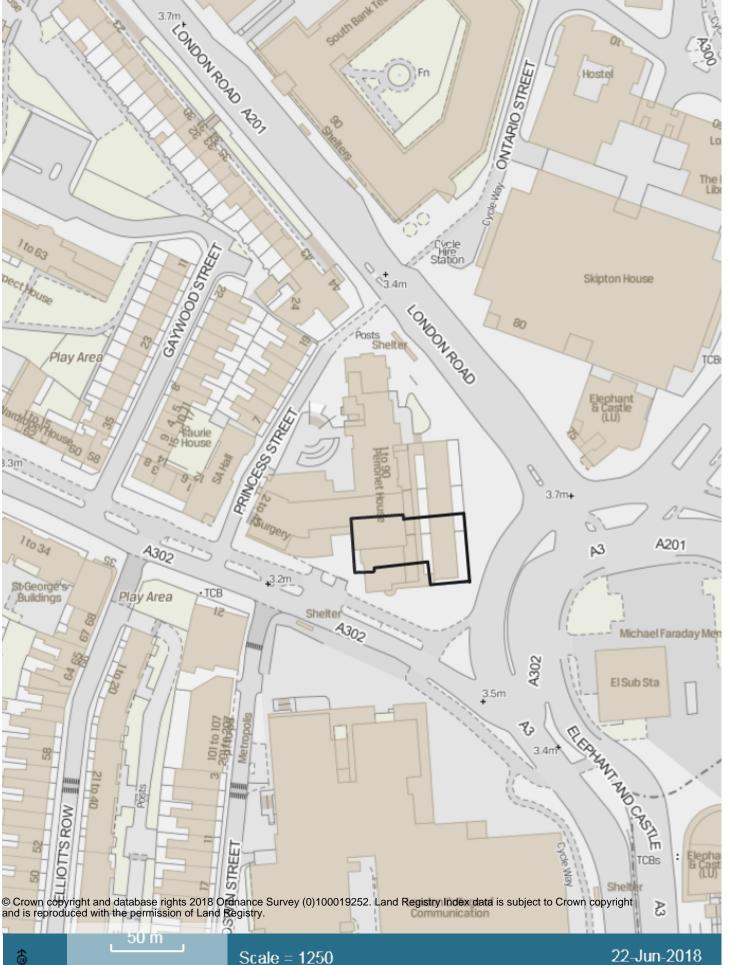

**Appl. Type** Full Planning Application

Reg. No. 17-AP-4651

Site GROUND FLOOR, PERRONET HOUSE GAYWOOD ESTATE, PRINCESS STREET,

**TP No.** TP/1399-67

LONDON, SE1 6JR

Ward Cathedrals

Officer Victoria Lewis

Recommendation GRANT PERMISSION

Item 6/3

Proposal

Change of use of 12 existing garages / parking spaces to provide retail space (use class A1), café space (use class A3) and ancillary storage / plant and servicing space, together with new glazing and doors to south, east and west elevations.