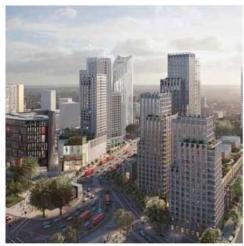

hes which currently give access to the shopping centre have been included in the red line boundary for the planning application, although no details of works to be undertaken to them have been provided.

Table 2: East site summary

| Land use       | Quantity                               |  |
|----------------|----------------------------------------|--|
| A1-A4          | 17,132 sqm                             |  |
| D1             | 41,405 sqm                             |  |
| D2             | 2,895 sqm                              |  |
| Transport      | 3,965sqm                               |  |
| infrastructure |                                        |  |
| Residential    | 481 units (12 x studios, 174 x 1-beds, |  |
|                | 232 x 2-beds and 63 x 3-bed            |  |





East Site Elevations

#### West site

29. This part of the site would be laid out as three plots, W1, W2 and W3, which would sit either side of Pastor Street which currently terminates at the rear of the Metropolitan Tabernacle. Pastor Street would be extended northwards to meet St George's Road, effectively creating a new central street through the site, offering a through-route for pedestrians and limited vehicular access to the servicing yard at the centre of the site. The west site would be served by a single level basement accessed via a one-way ramp at the northern end of Oswin Street. The basement would predominantly sit beneath plot W1 and would contain 34 accessible parking spaces, cycle parking, an energy centre, refuse storage and plant space. The west site would contain thr