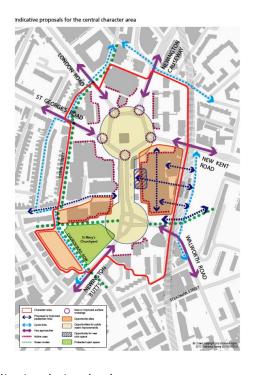

#### East site

20. The development on this part of the site would be laid out as four plots, E1 to E4 which would be set around a new public square at the centre of the site, 'The Court'; this would be the main public / flexible event space for this part of the development. There would be two new streets leading to The Court; Station Route, which would connect the Peninsula with The Court and Elephant and Castle railway station, and Park Route which would connect Elephant and Castle with The Court. Railway arches 6 and 7 Elephant Road would be knocked through to connect Park Route with Elephant Park, which is a new park being delivered as part of the redevelopment of the Heygate Estate to the east of the railway viaduct. A third route would be created on the southern part of the site, connecting Walworth Road with The Court, running parallel with the railway viaduct. The plots would sit above a two-level basement which would be reached via a new access from New Kent Road. The basements would contain the London Underground station box, servicing areas, cycle parking, an energy centre, plant space, storage space, refuse storage and retail space.

#### West site

29. This part of the site would be laid out as three plots, W1, W2 and W3, which would sit either side of Pastor Street which currently terminates at the rear of the Metropolitan Tabernacle. Pastor Street would be extended northwards to meet St George's Road, effectively creating a new central street through the site, offering a through-route for pedestrians and limited vehicular access to the servicing yard at the centre of the site. The west site would be served by a single level basement accessed via a one-way ramp at the northern end of Oswin Street. The basement would predominantly sit beneath plot W1 and would contain 34 accessible parking spaces, cycle parking, an energy centre, refuse storage and plant space. The west site would contain three residential towers.